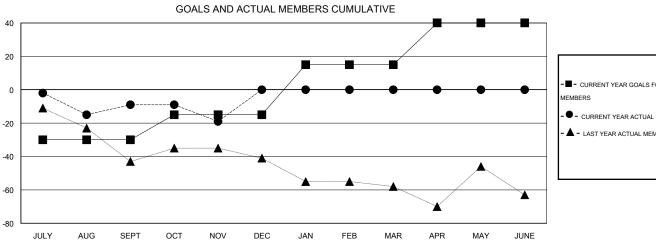

## LOCATION CONNECTICUT

 $\mathsf{GMT}\;\mathsf{CA}\;1$ 

|                       |                  | Clubs     |                  |                       |               |                    | Members                             |                    |                  |
|-----------------------|------------------|-----------|------------------|-----------------------|---------------|--------------------|-------------------------------------|--------------------|------------------|
| RESULTS FOR 2016-2017 |                  |           |                  | RESULTS FOR 2016-2017 |               |                    |                                     |                    |                  |
| QUARTER               | NEW CLUB<br>GOAL | NEW CLUBS | DROPPED<br>CLUBS | NET<br>GAIN/LOSS      | QUARTER       | NEW MEMBER<br>GOAL | CHARTER AND<br>NEW MEMBERS<br>ADDED | DROPPED<br>MEMBERS | NET<br>GAIN/LOSS |
| JULY/AUG/SEPT         | 0                | 0         | 0                | 0                     | JULY/AUG/SEPT | -30                | 37                                  | 46                 | -9               |
| OCT/NOV/DEC           | 1                | 0         | 0                | 0                     | OCT/NOV/DEC   | 15                 | 32                                  | 42                 | -10              |
| JAN/FEB/MAR           | 1                | 0         | 0                | 0                     | JAN/FEB/MAR   | 30                 | 0                                   | 0                  | 0                |
| APR/MAY/JUNE          | 0                | 0         | 0                | 0                     | APR/MAY/JUNE  | 25                 | 0                                   | 0                  | 0                |

## GOALS AND ACTUAL NEW CLUBS CUMULATIVE

| -=-  | CURRENT Y | EAR GOALS | FOR NEW |
|------|-----------|-----------|---------|
| MEMB | ERS       |           |         |

- CURRENT YEAR ACTUAL MEMBERS

- LAST YEAR ACTUAL MEMBERS